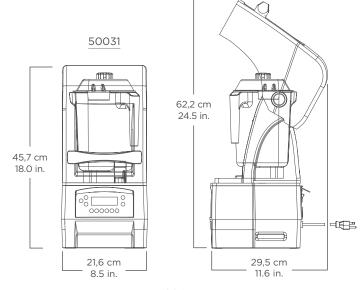

Advance® with 1,4 L high-impact, clear/ stackable Advance® container complete with Advance blade assembly and lid, and removable compact enclosure.

Net Weight: 9,1 kg, (12,7 kg with box)

Dimensions:

On-Counter: 45,7 x 21,6 x 27,2 cm (H x W x D)

Height with lid open: 62,2 cm

In-Counter: 41,9 x 21,6 x 27,2 cm (H x W x D)

Height with lid open: 58,4 cm Depth below counter: 3,0 cm

Warranty: Please contact your authorized Vitamix

distributor for warranty information.