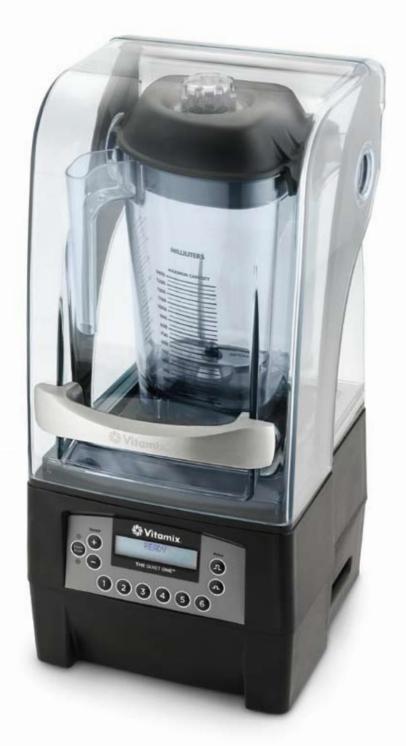

## **Smart Product Design**

- Up to 4 times quieter than the competition due to the advance vibration dampening technology; resulting in quality drinks in a more enjoyable atmosphere
- Magnetically secured floating sound enclosure is dramatically easier to clean and disassemble. No screws to damage the enclosure
- Variable speed control and automatic shut-off provide flexibility in creating endless recipes. 6 program buttons with 34 optimized programs for easier, consistent blending
- Advance® container creates faster, smoother pouring and has a longer blade life resulting in time and cost savings along with improved customer experience
- Air management and powerful ≈3 peak HP output motor reduces noise, improves reliability and reduces down time

# **Product Specifications**

The Quiet One®

On-Counter: Item No. 50031 / In-Counter: Item No. 51024

≈3 peak output horsepower motor Motor: 220 - 240 V, 50/60 Hz, 1300 - 1500 W Electrical: Includes The Quiet One® Blending Station® Pack: