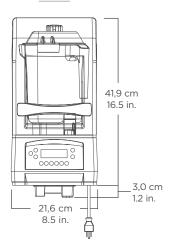

Height with lid open: 62,2 cm

In-Counter: 41,9 x 21,6 x 27,2 cm (H x W x D)

Height with lid open: 58,4 cm Depth below counter: 3,0 cm

Warranty: Please contact your authorized Vitamix

distributor for warranty information.