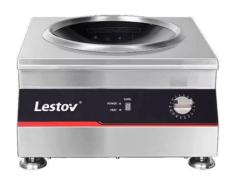

### 3500W COMMERCIAL COUNTERTOP INDUCTION HOB

#### **MODEL: LT-TAM-B135**

The 15-inch induction wok pot is the hot new wok. The countertop portable wok burner is suitable for compact commercial kitchens. You can control the 8.4L food in the wok for induction hob through the wok handle. The induction round wok cookers release 95% of the heat energy to the cookware, which is more efficient and the best induction wok.

# **PRODUCT SPECIFICATIONS:**

| MODEL                                               | LT-TAM-B135               |
|-----------------------------------------------------|---------------------------|
| POWER                                               | 3.5kW                     |
| RATED VOLTAGE(FREQUENCY)                            | 220V(50Hz)                |
| VOLTAGE FLUCTUATION                                 | 180-240V                  |
| PRODUCT SIZE                                        | 420*520*240mm             |
| GLASS SIZE                                          | Ф330, Thickness4mm        |
| MATERIAL                                            | Stainless Steel #201 #304 |
| GROSS WEIGHT                                        | 13kg                      |
| RECOMMENDED WOK SIZE<br>(1 WOK INCLUDED IN PACKAGE) | Ф400, Depth 121mm         |
| WOK CAPACITY                                        | 8.4L                      |