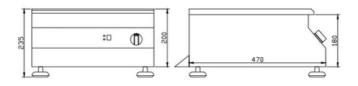

# **PRODUCT DIMENSIONS(IN MM):**

技术要求: 1.产品外形: 420X(470+50)X235 2.产品功率: 5KW/220V.

# **PRODUCT SPECIFICATIONS:**

| MODEL                                               | LT-TAM-B135               |
|-----------------------------------------------------|---------------------------|
| POWER                                               | 3.5kW                     |
| RATED VOLTAGE(FREQUENCY)                            | 220V(50Hz)                |
| VOLTAGE FLUCTUATION                                 | 180-240V                  |
| PRODUCT SIZE                                        | 420*520*240mm             |
| GLASS SIZE                                          | Ф330, Thickness4mm        |
| MATERIAL                                            | Stainless Steel #201 #304 |
| GROSS WEIGHT                                        | 13kg                      |
| RECOMMENDED WOK SIZE<br>(1 WOK INCLUDED IN PACKAGE) | Ф400, Depth 121mm         |
| WOK CAPACITY                                        | 8.4L                      |