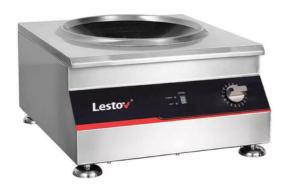

### 3500W COMMERCIAL COUNTERTOP INDUCTION HOB

#### **MODEL: LT-TAM-B135**

The 15-inch induction wok pot is the hot new wok. The countertop portable wok burner is suitable for compact commercial kitchens. You can control the 8.4L food in the wok for induction hob through the wok handle. The induction round wok cookers release 95% of the heat energy to the cookware, which is more efficient and the best induction wok.

# **PRODUCT SPECIFICATIONS:**

| MODEL                                               | LT-TAM-B135               |
|-----------------------------------------------------|---------------------------|
| POWER                                               | 3.5kW                     |
| RATED VOLTAGE(FREQUENCY)                            | 220V(50Hz)                |
| VOLTAGE FLUCTUATION                                 | 180-240V                  |
| PRODUCT SIZE                                        | 420*520*240mm             |
| GLASS SIZE                                          | Ф330, Thickness4mm        |
| MATERIAL                                            | Stainless Steel #201 #304 |
| GROSS WEIGHT                                        | 13kg                      |
| RECOMMENDED WOK SIZE<br>(1 WOK INCLUDED IN PACKAGE) | Ф400, Depth 121mm         |
| WOK CAPACITY                                        | 8.4L                      |