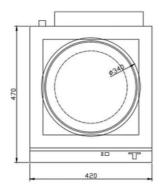

# **PRODUCT DIMENSIONS(IN MM):**

技术要求: 1.产品外形: 420X(470+50)X235 2.产品功率: 5KW/220V.

# **PRODUCT SPECIFICATIONS:**

| MODEL                                               | LT-TAM-B135               |
|-----------------------------------------------------|---------------------------|
| POWER                                               | 3.5kW                     |
| RATED VOLTAGE(FREQUENCY)                            | 220V(50Hz)                |
| VOLTAGE FLUCTUATION                                 | 180-240V                  |
| PRODUCT SIZE                                        | 420*520*240mm             |
| GLASS SIZE                                          | Ф330, Thickness4mm        |
| MATERIAL                                            | Stainless Steel #201 #304 |
| GROSS WEIGHT                                        | 13kg                      |
| RECOMMENDED WOK SIZE<br>(1 WOK INCLUDED IN PACKAGE) | Ф400, Depth 121mm         |
| WOK CAPACITY                                        | 8.4L                      |