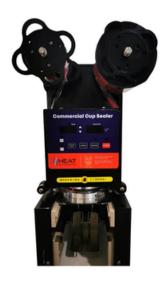

# **HF Cup Sealer Machine**

## PRODUCT SPECIFICATIONS

Name: HF Cup Sealer Machine

Model: FA95B

Sealing Rate: 540-640/h

Operating Method: Semi/Fully Auto

Rated Voltage(Frequency): 220V(50Hz)

Power: 350W

Cup Types: PP/Paper Cup Cup Diameter; 88/90/95mm Dimension: 255\*380\*530mm